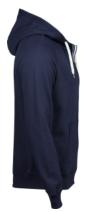

# URBAN ZIP HOODIE

#### *Style 5402*

Our vintage-inspired hooded sweat made from 100% pure cotton. It features elastane ribs and unbrushed inside. It's perfect for busy days in the city, workout sessions at the gym or, lazy weekends at home. Whatever the mood and occasion, this hoodie has you covered.

## SPECIFICATIONS

Loose fashion fit // Raglan sleeves // 2x2 rib with elastane // Unbrushed // Long fiber Egyptian cotton // Enzyme wash // Quality zipper