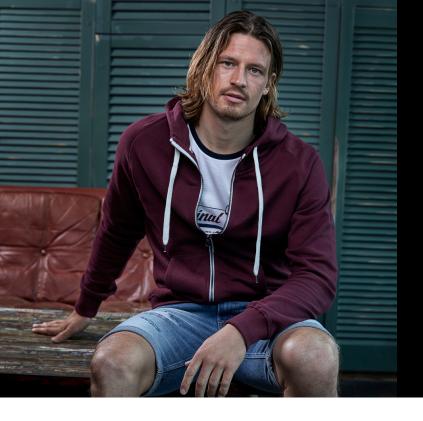

# URBAN ZIP HOODIE

#### *Style 5402*

Our vintage-inspired hooded sweat made from 100% pure cotton. It features elastane ribs and unbrushed inside. It's perfect for busy days in the city, workout sessions at the gym or, lazy weekends at home. Whatever the mood and occasion, this hoodie has you covered.

## SPECIFICATIONS

Loose fashion fit // Raglan sleeves // 2x2 rib with elastane // Unbrushed // Long fiber Egyptian cotton // Enzyme wash // Quality zipper