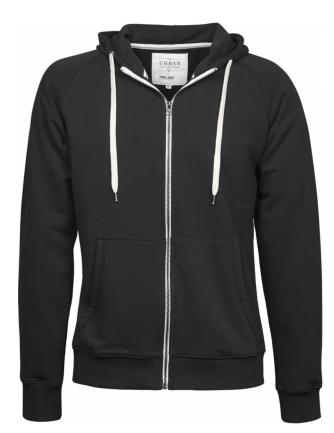

# URBAN ZIP HOODIE

#### *Style 5402*

Our vintage-inspired hooded sweat made from 100% pure cotton. It features elastane ribs and unbrushed inside. It's perfect for busy days in the city, workout sessions at the gym or, lazy weekends at home. Whatever the mood and occasion, this hoodie has you covered.

## SPECIFICATIONS

Loose fashion fit // Raglan sleeves // 2x2 rib with elastane // Unbrushed // Long fiber Egyptian cotton // Enzyme wash // Quality zipper