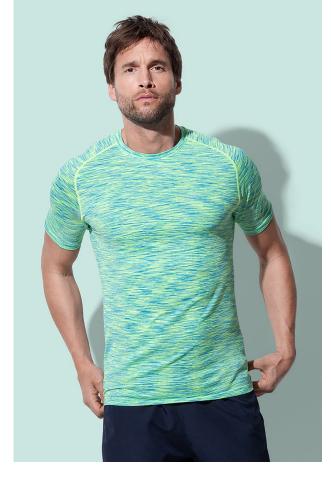

# **SEAMLESS RAGLAN**

Crew neck T-shirt for men

58% ACTIVE-DRY° polyester, 42% nylon; jacquard

S-2XL  $\mid$  140 g/m<sup>2</sup>  $\mid$  Body Fit  $\mid$  48 / carton

### Special features

ACTIVE-DRY°: quick-drying, moisture-wicking and breathable material, 2-colour pattern, decorative flatlock seams, self-fabric collar, raglan sleeves, tubular fabric, size and care label in the collar, washable at 40°C