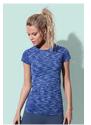

# **SEAMLESS RAGLAN**

Crew neck T-shirt for men

58% ACTIVE-DRY° polyester, 42% nylon; jacquard

S-2XL  $\mid$  140 g/m<sup>2</sup>  $\mid$  Body Fit  $\mid$  48 / carton

### Special features

ACTIVE-DRY°: quick-drying, moisture-wicking and breathable material, 2-colour pattern, decorative flatlock seams, self-fabric collar, raglan sleeves, tubular fabric, size and care label in the collar, washable at 40°C