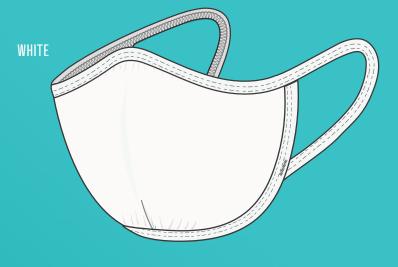

### GILDAN<sup>®</sup> GEMASK / GEMASKB: GILDAN ADULT + YOUTH EVERYDAY MASK \*\*NON-MEDICAL GRADE

Comfortable for daily wear. The covered elasticized bridge and ear loops of the mask adds shape and provides a stay put fit. A pleated chin, anchors the mask to reduce the need to adjust and reposition on your face. Made of lightweight fabric, perfect for decorating with your brand, company, school logo or creative art.

#### **CARE INSTRUCTIONS:**

Recommend washing before using. Machine washable up to 60C/140F max 10 washes

**COLORS:** Black + White