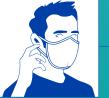

### **GILDAN**<sup>®</sup> EVERYDAY MASK DIMENSIONS /HOW TO WEAR

Wash hands before wearing. Place one ear through the elastic earloop.

Mask should have a snug, but comfortable fit across the face and dart support on the chin.

nose. Place the other ear