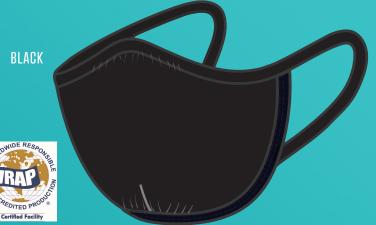

### GILDAN<sup>®</sup> GEMASK / GEMASKB: GILDAN ADULT + YOUTH EVERYDAY MASK \*\*NON-MEDICAL GRADE

Comfortable for daily wear. The covered elasticized bridge and ear loops of the mask adds shape and provides a stay put fit. A pleated chin, anchors the mask to reduce the need to adjust and reposition on your face. Made of lightweight fabric, perfect for decorating with your brand, company, school logo or creative art.

#### **CARE INSTRUCTIONS:**

Recommend washing before using. Machine washable up to 60C/140F max 10 washes

**COLORS:** Black + White