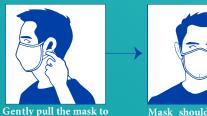

### **GILDAN**<sup>®</sup> EVERYDAY MASK DIMENSIONS /HOW TO WEAR

Wash hands before wearing. Place one ear through the elastic earloop.

Mask should have a snug, but comfortable fit across the face and dart support on the chin.

nose. Place the other ear