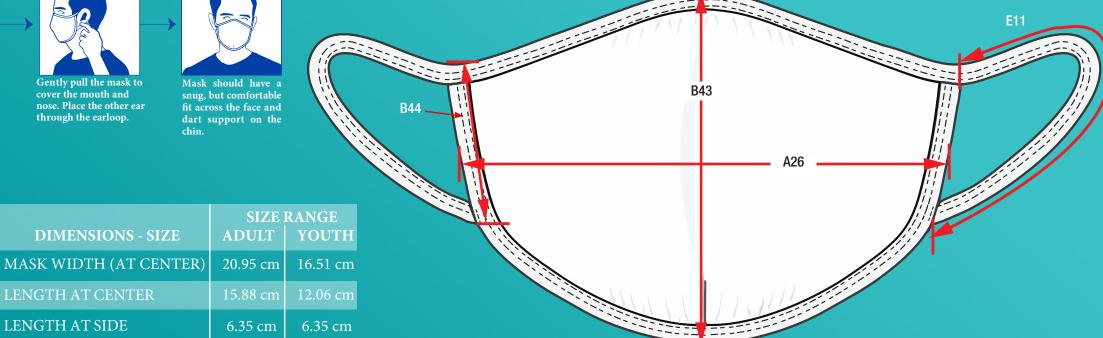

## GILDAN<sup>®</sup> EVERYDAY MASK DIMENSIONS(cm) /HOW TO WEAR

Wash hands before wearing. Place one ear cover the mouth and through the elastic earloop. through the earloop.

CODE

A26

B44

LENGTH AT SIDE

EAR LOOP (STRAP TOTAL)