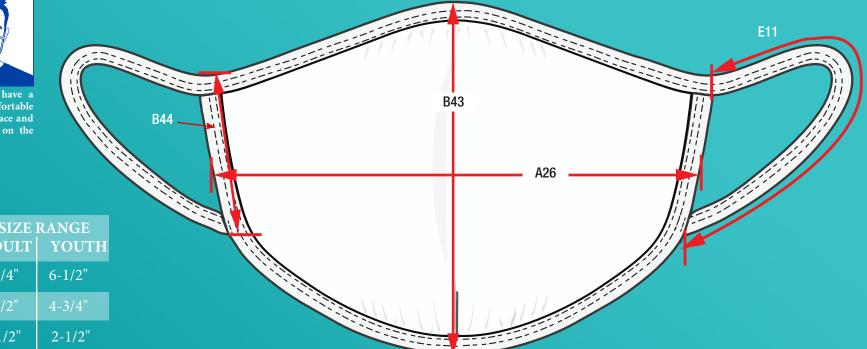

### **GILDAN**<sup>®</sup> EVERYDAY MASK DIMENSIONS /HOW TO WEAR

Wash hands before wearing. Place one ear through the elastic earloop.

Mask should have a snug, but comfortable fit across the face and dart support on the chin.

CODEDIMENSIONS - SIZESIZE<br/>ADULTVOUTHA26MASK WIDTH (AT CENTER)8-1/4"6-1/2"B43LENGTH AT CENTER6-1/2"4-3/4"B44LENGTH AT SIDE2-1/2"2-1/2"E11EAR LOOP (STRAP TOTAL)7"6"

cover the mouth and

through the earloop.

nose. Place the other ear