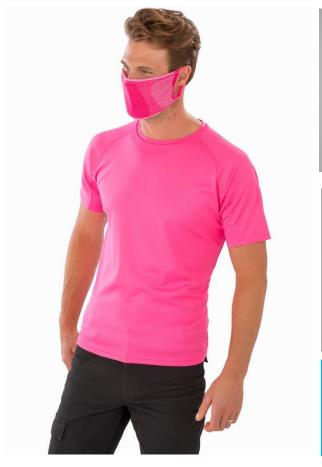

|                                                                                 |              | RV009X                                                                                                                                                                                                                                                                                                                                                                                                                                                                                                                                                                                                                                                                                                                                                                                                                                                                                                                                                                                                                                                                                                   |
|---------------------------------------------------------------------------------|--------------|----------------------------------------------------------------------------------------------------------------------------------------------------------------------------------------------------------------------------------------------------------------------------------------------------------------------------------------------------------------------------------------------------------------------------------------------------------------------------------------------------------------------------------------------------------------------------------------------------------------------------------------------------------------------------------------------------------------------------------------------------------------------------------------------------------------------------------------------------------------------------------------------------------------------------------------------------------------------------------------------------------------------------------------------------------------------------------------------------------|
| Resu                                                                            | <b>//</b> C* | ESSENTIAL HYGIENE (NON-MEDICAL)<br>Natural Yarn<br>Antibacterial Face Mask                                                                                                                                                                                                                                                                                                                                                                                                                                                                                                                                                                                                                                                                                                                                                                                                                                                                                                                                                                                                                               |
| Origin: EU                                                                      | 2172020      | Commodity Code: 6307909810                                                                                                                                                                                                                                                                                                                                                                                                                                                                                                                                                                                                                                                                                                                                                                                                                                                                                                                                                                                                                                                                               |
| Size : One Size - 22cm x 10Colours:ROYAL BLUWHITECHARCOALBLACKLIME GREEPINKNAVY | JE<br>-      | Tech:<br>Oeko-Tex Standard 100<br>ISO 9001<br>AQAP 2120                                                                                                                                                                                                                                                                                                                                                                                                                                                                                                                                                                                                                                                                                                                                                                                                                                                                                                                                                                                                                                                  |
| Príntable, washable § re-<br>useable, non-medícal<br>facemask for everyday use  |              | <ul> <li>Fabric:</li> <li>90% Natural Cotton, non-allergic, skin friendly</li> <li>8% PROLEN®Siltex, antibacterial fibres containing silver</li> <li>2% Elastane, allowing stretch</li> </ul>                                                                                                                                                                                                                                                                                                                                                                                                                                                                                                                                                                                                                                                                                                                                                                                                                                                                                                            |
| with antibacterial mouth<br>zone                                                |              | Decoration: Transfer print                                                                                                                                                                                                                                                                                                                                                                                                                                                                                                                                                                                                                                                                                                                                                                                                                                                                                                                                                                                                                                                                               |
| <section-header></section-header>                                               | ES 000       | <ul> <li>Nose, mouth, chin zone: PROLEN®Siltex<br/>antibacterial fibres containing silver ions can filter<br/>small particles from air</li> <li>Cheek zone: knitted mesh allows for air circulation</li> <li>Soft, lightweight and breathable, very comfortable to<br/>wear and ideal for people with skin sensitive allergies</li> <li>Ear loops sit nicely behind the ear and can be worn<br/>for hours</li> <li>Re-usable: PROLEN®Siltex retains its antibacterial<br/>properties for 20 washes. This mask lets air in easily<br/>and keeps moisture out, letting you breathe easier<br/>whilst keeping dust and other pollutants out</li> <li>Individually bagged</li> <li>Hand wash and air dry only</li> <li>PROLEN®Siltex is a polypropylene yarn treated with<br/>a tested and certified permanent antibacterial<br/>additive, based on silver ions.</li> <li>Multi-purpose: reduces the risk of breathing gases,<br/>harmful odours, pollen, smoke, dust and other<br/>harmful particles for hospitals, schools, travel,<br/>cleaning, painting, construction or outdoor activities.</li> </ul> |
| CTN QTY: 500 (50 PACKS of 10)                                                   |              | NON-RETURNABLE                                                                                                                                                                                                                                                                                                                                                                                                                                                                                                                                                                                                                                                                                                                                                                                                                                                                                                                                                                                                                                                                                           |