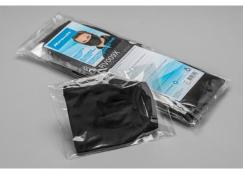

|                                                                                 |              | RV009X                                                                                                                                                                                                                                                                                                                                                                                                                                                                                                                                                                                                                                                                                                                                                                                                                                                                                                                                                                                                                                                                                                   |
|---------------------------------------------------------------------------------|--------------|----------------------------------------------------------------------------------------------------------------------------------------------------------------------------------------------------------------------------------------------------------------------------------------------------------------------------------------------------------------------------------------------------------------------------------------------------------------------------------------------------------------------------------------------------------------------------------------------------------------------------------------------------------------------------------------------------------------------------------------------------------------------------------------------------------------------------------------------------------------------------------------------------------------------------------------------------------------------------------------------------------------------------------------------------------------------------------------------------------|
| Resu                                                                            | <b>//</b> C* | ESSENTIAL HYGIENE (NON-MEDICAL)<br>Natural Yarn<br>Antibacterial Face Mask                                                                                                                                                                                                                                                                                                                                                                                                                                                                                                                                                                                                                                                                                                                                                                                                                                                                                                                                                                                                                               |
| Origin: EU                                                                      | 2172020      | Commodity Code: 6307909810                                                                                                                                                                                                                                                                                                                                                                                                                                                                                                                                                                                                                                                                                                                                                                                                                                                                                                                                                                                                                                                                               |
| Size : One Size - 22cm x 10Colours:ROYAL BLUWHITECHARCOALBLACKLIME GREEPINKNAVY | JE<br>-      | Tech:<br>Oeko-Tex Standard 100<br>ISO 9001<br>AQAP 2120                                                                                                                                                                                                                                                                                                                                                                                                                                                                                                                                                                                                                                                                                                                                                                                                                                                                                                                                                                                                                                                  |
| Príntable, washable § re-<br>useable, non-medícal<br>facemask for everyday use  |              | <ul> <li>Fabric:</li> <li>90% Natural Cotton, non-allergic, skin friendly</li> <li>8% PROLEN®Siltex, antibacterial fibres containing silver</li> <li>2% Elastane, allowing stretch</li> </ul>                                                                                                                                                                                                                                                                                                                                                                                                                                                                                                                                                                                                                                                                                                                                                                                                                                                                                                            |
| with antibacterial mouth<br>zone                                                |              | Decoration: Transfer print                                                                                                                                                                                                                                                                                                                                                                                                                                                                                                                                                                                                                                                                                                                                                                                                                                                                                                                                                                                                                                                                               |
| <section-header></section-header>                                               | ES 000       | <ul> <li>Nose, mouth, chin zone: PROLEN®Siltex<br/>antibacterial fibres containing silver ions can filter<br/>small particles from air</li> <li>Cheek zone: knitted mesh allows for air circulation</li> <li>Soft, lightweight and breathable, very comfortable to<br/>wear and ideal for people with skin sensitive allergies</li> <li>Ear loops sit nicely behind the ear and can be worn<br/>for hours</li> <li>Re-usable: PROLEN®Siltex retains its antibacterial<br/>properties for 20 washes. This mask lets air in easily<br/>and keeps moisture out, letting you breathe easier<br/>whilst keeping dust and other pollutants out</li> <li>Individually bagged</li> <li>Hand wash and air dry only</li> <li>PROLEN®Siltex is a polypropylene yarn treated with<br/>a tested and certified permanent antibacterial<br/>additive, based on silver ions.</li> <li>Multi-purpose: reduces the risk of breathing gases,<br/>harmful odours, pollen, smoke, dust and other<br/>harmful particles for hospitals, schools, travel,<br/>cleaning, painting, construction or outdoor activities.</li> </ul> |
| CTN QTY: 500 (50 PACKS of 10)                                                   |              | NON-RETURNABLE                                                                                                                                                                                                                                                                                                                                                                                                                                                                                                                                                                                                                                                                                                                                                                                                                                                                                                                                                                                                                                                                                           |

RV009X ESSENTIAL HYGIENE (NON-MEDICAL) NATURAL YARN ANTIBACTERIAL FACE MASK