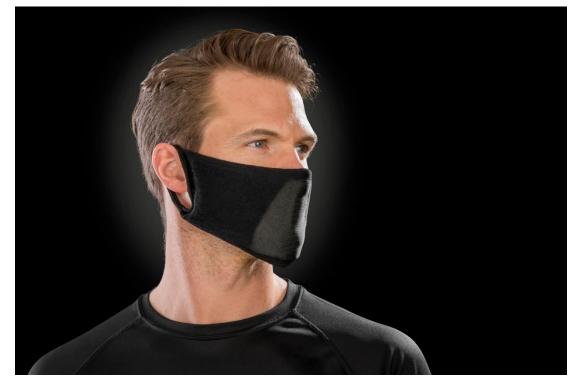

|                                                                                 |              | RV009X                                                                                                                                                                                                                                                                                                                                                                                                                                                                                                                                                                                                                                                                                                                                                                                                                                                                                                                                                                                                                                                                                                   |
|---------------------------------------------------------------------------------|--------------|----------------------------------------------------------------------------------------------------------------------------------------------------------------------------------------------------------------------------------------------------------------------------------------------------------------------------------------------------------------------------------------------------------------------------------------------------------------------------------------------------------------------------------------------------------------------------------------------------------------------------------------------------------------------------------------------------------------------------------------------------------------------------------------------------------------------------------------------------------------------------------------------------------------------------------------------------------------------------------------------------------------------------------------------------------------------------------------------------------|
| Resu                                                                            | <b>//</b> C* | ESSENTIAL HYGIENE (NON-MEDICAL)<br>Natural Yarn<br>Antibacterial Face Mask                                                                                                                                                                                                                                                                                                                                                                                                                                                                                                                                                                                                                                                                                                                                                                                                                                                                                                                                                                                                                               |
| Origin: EU                                                                      | 2172020      | Commodity Code: 6307909810                                                                                                                                                                                                                                                                                                                                                                                                                                                                                                                                                                                                                                                                                                                                                                                                                                                                                                                                                                                                                                                                               |
| Size : One Size - 22cm x 10Colours:ROYAL BLUWHITECHARCOALBLACKLIME GREEPINKNAVY | JE<br>-      | Tech:<br>Oeko-Tex Standard 100<br>ISO 9001<br>AQAP 2120                                                                                                                                                                                                                                                                                                                                                                                                                                                                                                                                                                                                                                                                                                                                                                                                                                                                                                                                                                                                                                                  |
| Príntable, washable § re-<br>useable, non-medícal<br>facemask for everyday use  |              | <ul> <li>Fabric:</li> <li>90% Natural Cotton, non-allergic, skin friendly</li> <li>8% PROLEN®Siltex, antibacterial fibres containing silver</li> <li>2% Elastane, allowing stretch</li> </ul>                                                                                                                                                                                                                                                                                                                                                                                                                                                                                                                                                                                                                                                                                                                                                                                                                                                                                                            |
| with antibacterial mouth<br>zone                                                |              | Decoration: Transfer print                                                                                                                                                                                                                                                                                                                                                                                                                                                                                                                                                                                                                                                                                                                                                                                                                                                                                                                                                                                                                                                                               |
| <section-header></section-header>                                               | ES 000       | <ul> <li>Nose, mouth, chin zone: PROLEN®Siltex<br/>antibacterial fibres containing silver ions can filter<br/>small particles from air</li> <li>Cheek zone: knitted mesh allows for air circulation</li> <li>Soft, lightweight and breathable, very comfortable to<br/>wear and ideal for people with skin sensitive allergies</li> <li>Ear loops sit nicely behind the ear and can be worn<br/>for hours</li> <li>Re-usable: PROLEN®Siltex retains its antibacterial<br/>properties for 20 washes. This mask lets air in easily<br/>and keeps moisture out, letting you breathe easier<br/>whilst keeping dust and other pollutants out</li> <li>Individually bagged</li> <li>Hand wash and air dry only</li> <li>PROLEN®Siltex is a polypropylene yarn treated with<br/>a tested and certified permanent antibacterial<br/>additive, based on silver ions.</li> <li>Multi-purpose: reduces the risk of breathing gases,<br/>harmful odours, pollen, smoke, dust and other<br/>harmful particles for hospitals, schools, travel,<br/>cleaning, painting, construction or outdoor activities.</li> </ul> |
| CTN QTY: 500 (50 PACKS of 10)                                                   |              | NON-RETURNABLE                                                                                                                                                                                                                                                                                                                                                                                                                                                                                                                                                                                                                                                                                                                                                                                                                                                                                                                                                                                                                                                                                           |